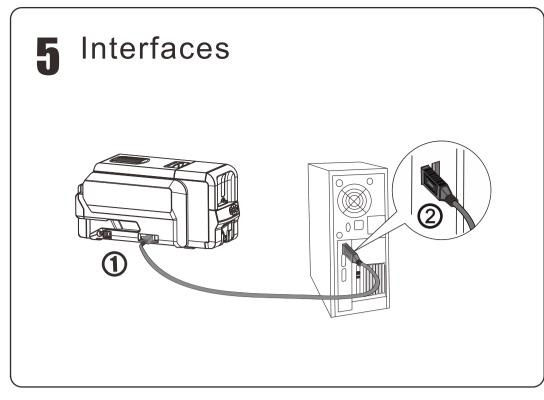

# DC-3300

# Installation Guide

# DASCOM

## **Installation Guide**

Read the following instructions thoroughly before starting up your printer. For detailed information and safety recommendations, refer to the User Guide on the CD-ROM.

# In stall at ions hand buch

Lesen Sie bitte diese Hinweise durch bevor sie den Drucker in Betrieb nehmen. Ausführliche Informationen und Sicherheitsempfehlungen finden Sie im User Guide auf der CD-ROM.

## **Guide d'installation**

Lire attentivement les instructions suivantes avant de mettre l'imprimante en service. Pour plus d'informations et des recommandations concernant la sécurité, reportez-vous à l'User Guide sur le CD-ROM Online.

# Guida di installazione

Prima di mettere in funzione la stampante, leggere attentamente le seguenti indica