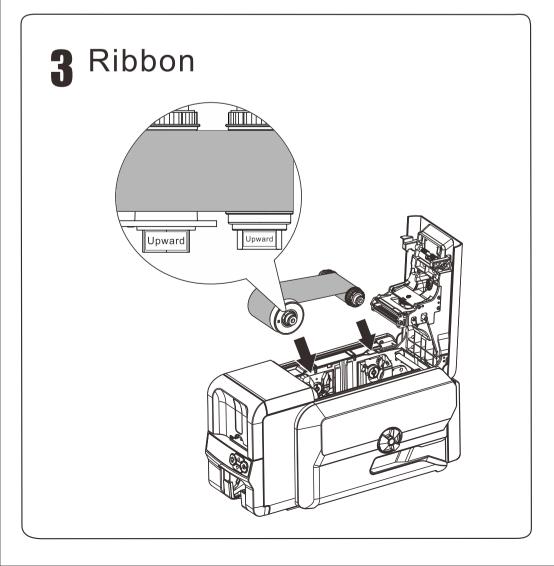

# DC-3300

# Installation Guide

# DASCOM

## **Installation Guide**

Read the following instructions thoroughly before starting up your printer. For detailed information and safety recommendations, refer to the User Guide on the CD-ROM.

# In stall at ions hand buch

Lesen Sie bitte diese Hinweise durch bevor sie den Drucker in Betrieb nehmen. Ausführliche Informationen und Sicherheitsempfehlungen finden Sie im User Guide auf der CD-ROM.

## **Guide d'installation**

Lire attentivement les instructions suivantes avant de mettre l'imprimante en service. Pour plus d'informations et des recommandations concernant la sécurité, reportez-vous à l'User Guide sur le CD-ROM Online.

# Guida di installazione

Prima di mettere in funzione la stampante, leggere attentamente le seguenti in