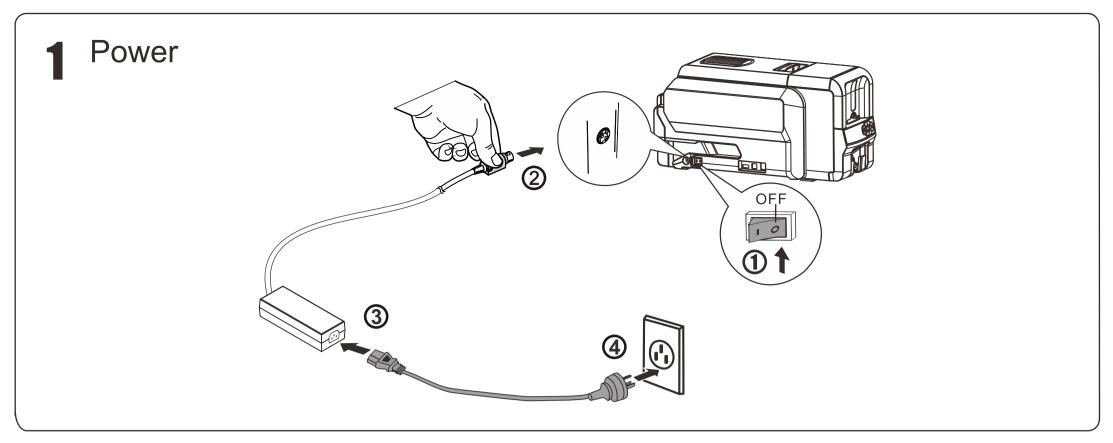

# DC-3300

# Installation Guide

# DASCOM

## **Installation Guide**

Read the following instructions thoroughly before starting up your printer. For detailed information and safety recommendations, refer to the User Guide on the CD-ROM.

# In stall at ions hand buch

Lesen Sie bitte diese Hinweise durch bevor sie den Drucker in Betrieb nehmen. Ausführliche Informationen und Sicherheitsempfehlungen finden Sie im User Guide auf der CD-ROM.

## **Guide d'installation**

Lire attentivement les instructions suivantes avant de mettre l'imprimante en service. Pour plus d'informations et des recommandations concernant la sécurité, reportez-vous à l'User Guide sur le CD-ROM Online.

# Guida di installazione

Prima di mettere in funzione la stampante, leggere attentamente le seguent