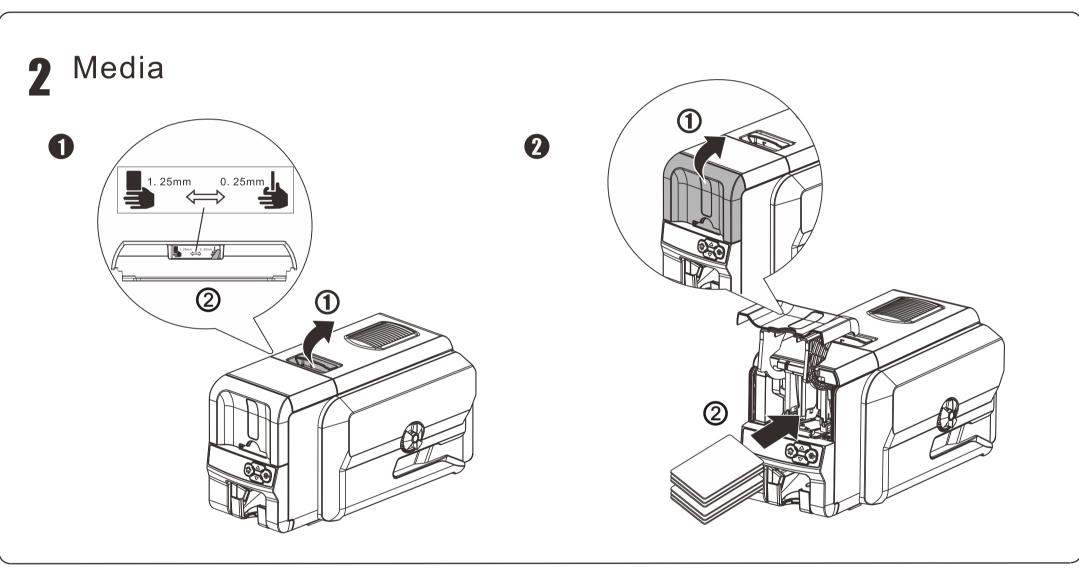

# DC-3300

# Installation Guide

# DASCOM

## **Installation Guide**

Read the following instructions thoroughly before starting up your printer. For detailed information and safety recommendations, refer to the User Guide on the CD-ROM.

# In stall at ions hand buch

Lesen Sie bitte diese Hinweise durch bevor sie den Drucker in Betrieb nehmen. Ausführliche Informationen und Sicherheitsempfehlungen finden Sie im User Guide auf der CD-ROM.

## **Guide d'installation**

Lire attentivement les instructions suivantes avant de mettre l'imprimante en service. Pour plus d'informations et des recommandations concernant la sécurité, reportez-vous à l'User Guide sur le CD-ROM Online.

# Guida di installazione

Prima di mettere in funzione la stampante, leggere attentamente le seguenti