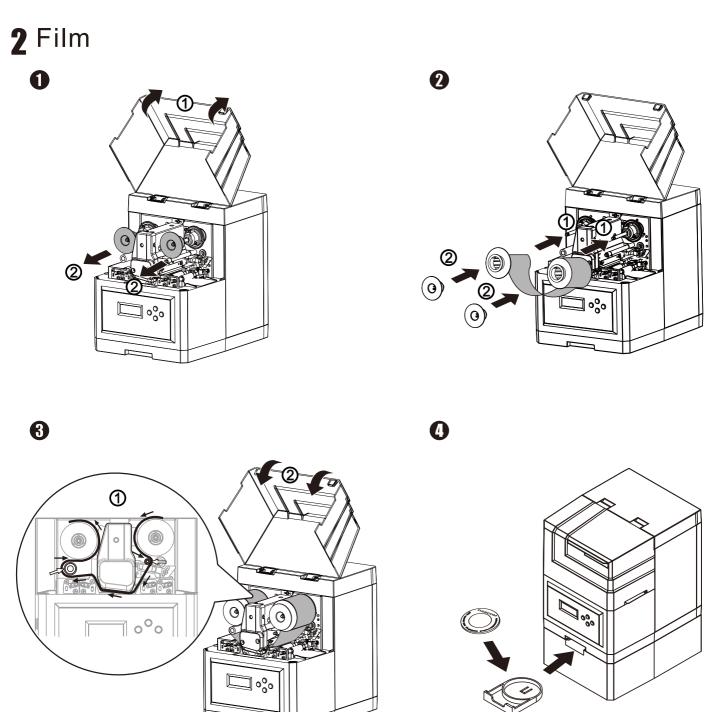

# Interfaces







### Loading the Card





## DC-5100

### Installation Guide

### DASCOM

#### Installation Guide

Read the following instructions thoroughly before starting up your printer. For detailed information and safety recommendations, refer to the User Guide on the

#### Installationshandbuch

Lesen Sie bitte diese Hinweise durch bevor sie den Drucker in Betrieb nehmen. Ausführliche Informationen und Sicherheitsempfehlungen finden Sie im User Guide auf der CD-ROM.

#### Guide d'installation

Lire attentivement les instructions suivantes avant de mettre l'imprimante en service. Pour plus d'informations et des recommandations concernant la sécurité, reportez-vous à l'User Guide sur le CD-ROM Online.

#### Guida di installazione

Prima di mettere in funzione la stampante, legge