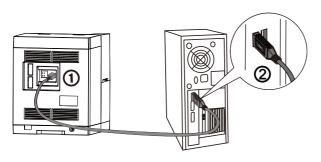

# Interfaces







### Loading the Card





## DC-5100

### Installation Guide

### DASCOM

#### Installation Guide

Read the following instructions thoroughly before starting up your printer. For detailed information and safety recommendations, refer to the User Guide on the

#### Installationshandbuch

Lesen Sie bitte diese Hinweise durch bevor sie den Drucker in Betrieb nehmen. Ausführliche Informationen und Sicherheitsempfehlungen finden Sie im User Guide auf der CD-ROM.

#### Guide d'installation

Lire attentivement les instructions suivantes avant de mettre l'imprimante en service. Pour plus d'informations et des recommandations concernant la sécurité, reportez-vous à l'User Guide sur le CD-ROM Online.

#### Guida di installazione

Prima di mettere in funzione la stampante, leggere attentamente le