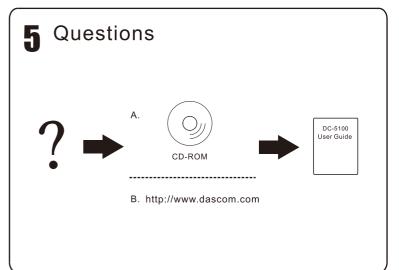

#### Installation Guide

Read the following instructions thoroughly before starting up your printer. For detailed information and safety recommendations, refer to the User Guide on the