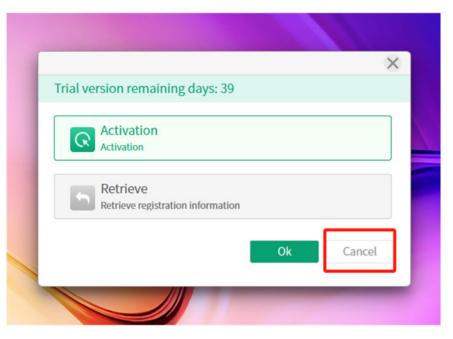

## **Card Editor Activation Process (Trial Period Expired)**

1. When opening the Card Editor program, you may see the following Window but with the Trial version remaining showing 0 days left, click the Cancel button.