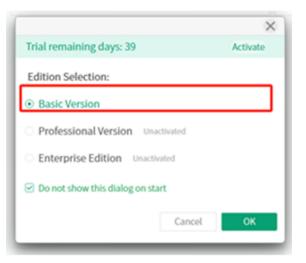

## 3. With the SYSTEM SETTINGS window open, click on Edition Selection.

| <b>B</b> $\oplus$ $\odot$ - |                                                        |                                                       |                  | - 6                                  | X |  |  |
|-----------------------------|--------------------------------------------------------|-------------------------------------------------------|------------------|--------------------------------------|---|--|--|
| CardEditor                  | System setting                                         | em setting                                            |                  |                                      |   |  |  |
| Create Card  Database       | Edition Selection<br>Switch between different versions | Activation                                            | Canguage         | Update<br>Update to lastest version. |   |  |  |
| Print Card                  | נאסע איז           | Unterent versions have onterent activation passivoros | Language Setting | spoore to reaction the proce         |   |  |  |
| • нер                       |                                                        |                                                       |                  |                                      |   |  |  |
| Ē                           |                                                        |                                                       |                  |                                      |   |  |  |

4. To use the program without a Product Key, you will want to select BASIC version.

5. After selecting and click on OK, the Program will need to be restarted and afterwards allow you to continue to use the program without printing the Card Editor splash logo on the image.