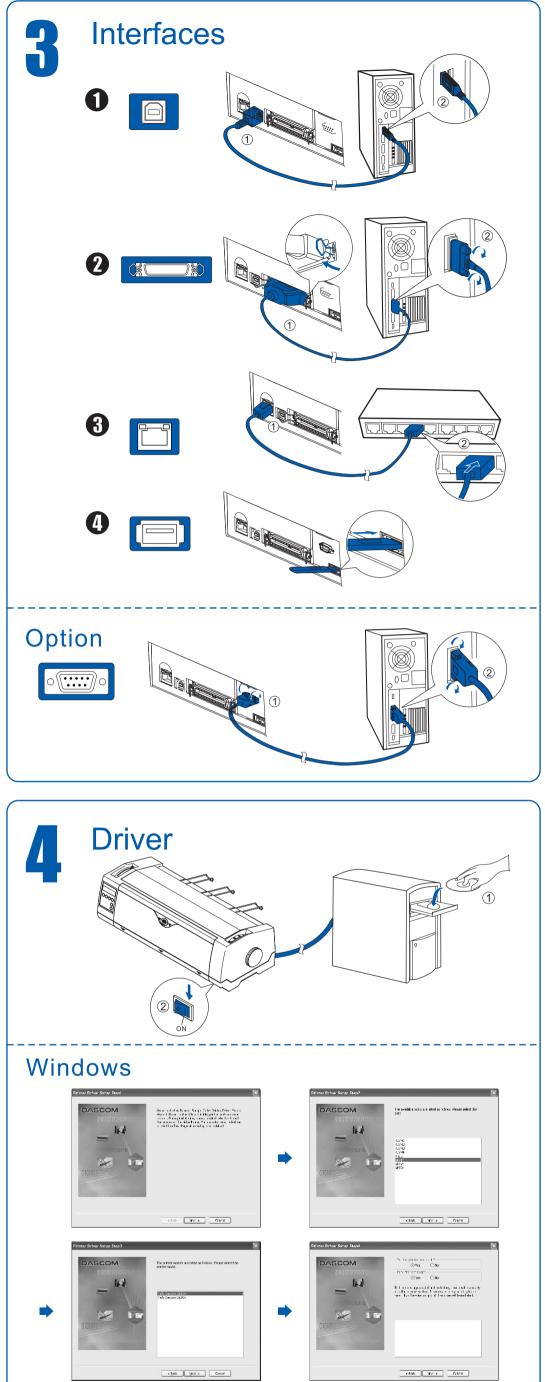

# Installation Guide

**EN** Read the following instructions thoroughly before starting up your printer. For detailed information and safety recommendations, refer to the User Guide on the CD-ROM.