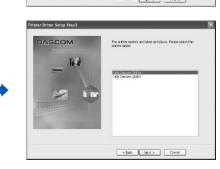

# Installation Guide

**EN** Read the following instructions thoroughly before starting up your printer. For detailed information and safety recommendations, refer to the User Guide on the CD-ROM.