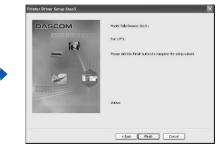

# Installation Guide

**EN** Read the following instructions thoroughly before starting up your printer. For detailed information and safety recommendations, refer to the User Guide on the CD-ROM.